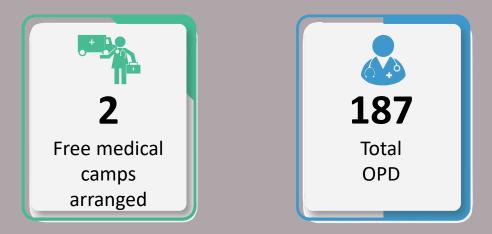

### Data for 15<sup>th</sup> October 2022

Total Free Medical Camps Arranged throughout Sindh

**7,418** Total OPD Cases throughout Sindh