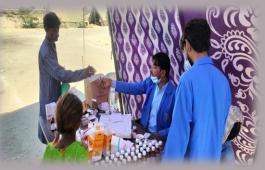

### **District Sujawal**

#### **Rain Emergency Relief Photos - District Sujawal**

camp at Dam Damo