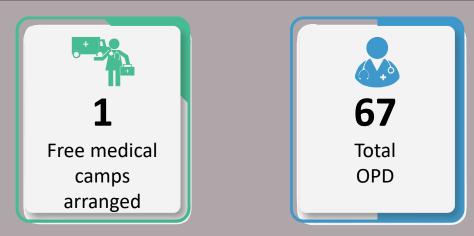

### Data for 15<sup>th</sup> October 2022

Total Free Medical Camps Arranged throughout Sindh

**7,418** Total OPD Cases throughout Sindh