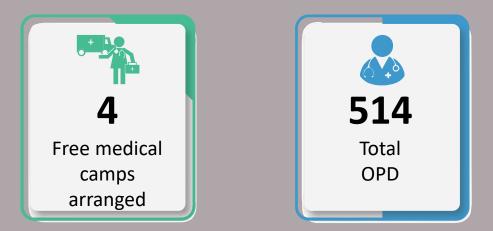

### Data for 15<sup>th</sup> October 2022

Total Free Medical Camps Arranged throughout Sindh

**7,418** Total OPD Cases throughout Sindh