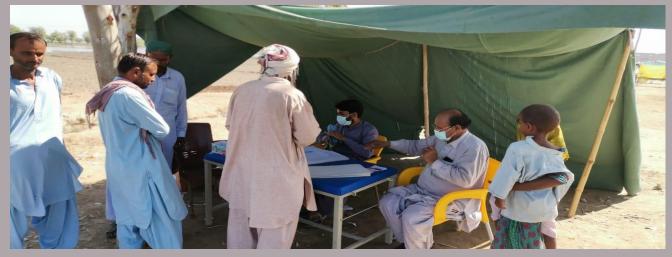

### **District Sujawal**

#### **Rain Emergency Relief Photos - District Sujawal**

camp at Dam Damo