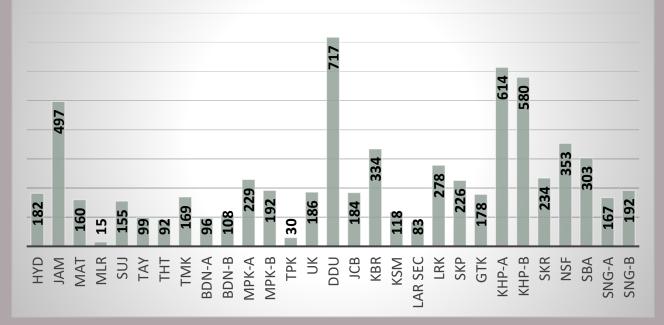

### **District wise Number of Camps arranged**

### District wise data till 15<sup>th</sup> October 2022

| Sr. | District | Camps Till 15 <sup>st</sup><br>Oct | OPD Till 15 <sup>st</sup> Oct |
|-----|----------|------------------------------------|-------------------------------|
| 1   | HYD      | 182                                | 31,168                        |
| 2   | JAM      | 497                                | 117,167                       |
| 3   | МАТ      | 160                                | 19,995                        |
| 4   | MLR      | 15                                 | 1,878                         |
| 5   | SUJ      | 155                                | 34,821                        |
| 6   | ТАҮ      | 99                                 | 18,127                        |
| 7   | тнт      | 92                                 | 13,806                        |
| 8   | тмк      | 169                                | 19,055                        |
| 9   | BDN-A    | 96                                 | 9,049                         |
| 10  | BDN-B    | 108                                | 22,173                        |
| 11  | МРК-А    | 229                                | 35,095                        |
| 12  | МРК-В    | 192                                | 20,870                        |
| 13  | ТРК      | 30                                 | 1,677                         |
| 14  | UK       | 186                                | 37,755                        |
| 15  | DDU      | 717                                | 115,835                       |
| 16  | JCB      | 184                                | 44,669                        |
| 17  | KBR      | 334                                | 78,053                        |
| 18  | KSM      | 118                                | 20,078                        |
| 19  | LAR SEC  | 83                                 | 48,856                        |
| 20  | LRK      | 278                                | 65,581                        |
| 21  | SKP      | 226                                | 32,875                        |
| 22  | GTK      | 178                                | 38,649                        |
| 23  | KHP-A    | 614                                | 104,048                       |
| 24  | KHP-B    | 580                                | 95,325                        |
| 25  | SKR      | 234                                | 46,315                        |
| 26  | NSF      | 353                                | 38,695                        |
| 27  | SBA      | 303                                | 79,987                        |
| 28  | SNG-A    | 167                                | 42,481                        |
| 29  | SNG-B    | 192                                | 28,545                        |
|     | Total    | 6,771                              | 1,262,628                     |