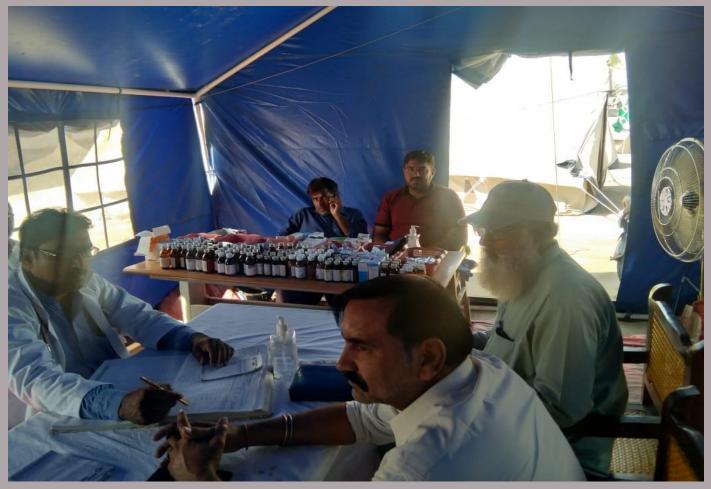

### **District Jamshoro**

#### **Rain Emergency Relief Photos - District Jamshoro**

PPHI Jamshoro: MRC at Filter plant Kotri

PPHI Jamshoro: Medical relief camp at

PPHI Jamshoro: MRC at SSP Office Site road

PPHI Jamshoro: ICT Malria being done