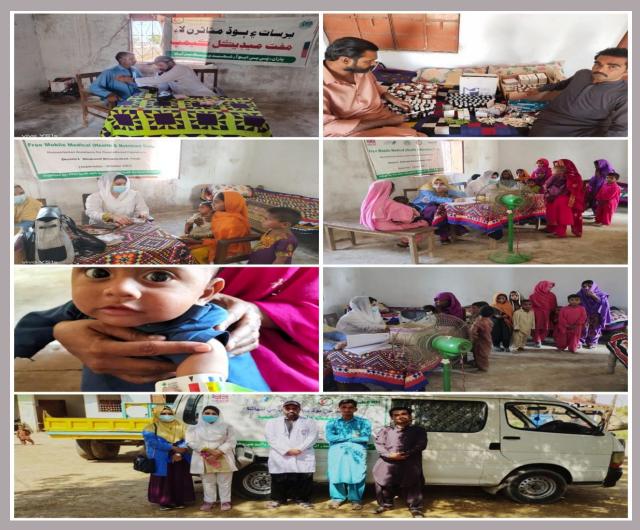

### **District Jamshoro**

#### **Rain Emergency Relief Photos - District Jamshoro**

PPHI Jamshoro: MRC at Filter plant Kotri

PPHI Jamshoro: Medical relief camp at

PPHI Jamshoro: MRC at SSP Office Site road

PPHI Jamshoro: ICT Malria being done

PPHI Jamshoro: MRC at Bubak