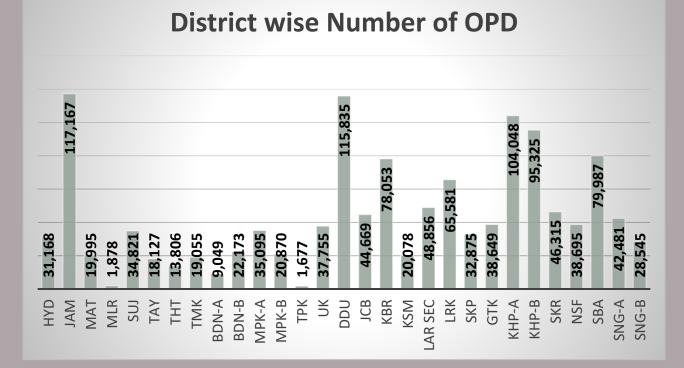

### District wise data till 15<sup>th</sup> October 2022

| Sr. | District | Camps Till 15 <sup>st</sup><br>Oct | OPD Till 15 <sup>st</sup> Oct |
|-----|----------|------------------------------------|-------------------------------|
| 1   | HYD      | 182                                | 31,168                        |
| 2   | JAM      | 497                                | 117,167                       |
| 3   | МАТ      | 160                                | 19,995                        |
| 4   | MLR      | 15                                 | 1,878                         |
| 5   | SUJ      | 155                                | 34,821                        |
| 6   | ТАҮ      | 99                                 | 18,127                        |
| 7   | тнт      | 92                                 | 13,806                        |
| 8   | тмк      | 169                                | 19,055                        |
| 9   | BDN-A    | 96                                 | 9,049                         |
| 10  | BDN-B    | 108                                | 22,173                        |
| 11  | МРК-А    | 229                                | 35,095                        |
| 12  | МРК-В    | 192                                | 20,870                        |
| 13  | ТРК      | 30                                 | 1,677                         |
| 14  | UK       | 186                                | 37,755                        |
| 15  | DDU      | 717                                | 115,835                       |
| 16  | JCB      | 184                                | 44,669                        |
| 17  | KBR      | 334                                | 78,053                        |
| 18  | KSM      | 118                                | 20,078                        |
| 19  | LAR SEC  | 83                                 | 48,856                        |
| 20  | LRK      | 278                                | 65,581                        |
| 21  | SKP      | 226                                | 32,875                        |
| 22  | GTK      | 178                                | 38,649                        |
| 23  | KHP-A    | 614                                | 104,048                       |
| 24  | KHP-B    | 580                                | 95,325                        |
| 25  | SKR      | 234                                | 46,315                        |
| 26  | NSF      | 353                                | 38,695                        |
| 27  | SBA      | 303                                | 79,987                        |
| 28  | SNG-A    | 167                                | 42,481                        |
| 29  | SNG-B    | 192                                | 28,545                        |
|     | Total    | 6,771                              | 1,262,628                     |