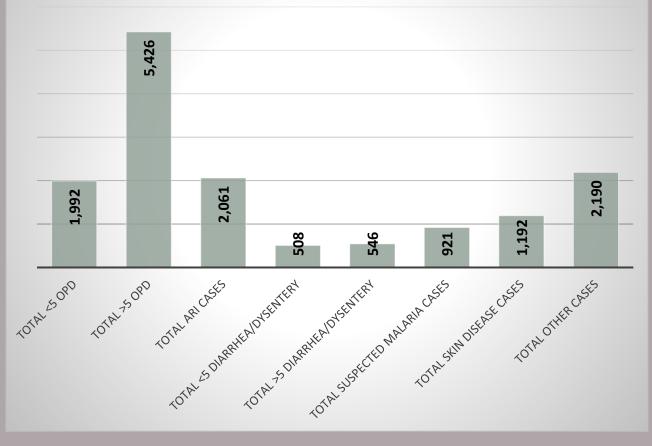

## Data for 15<sup>th</sup> October 2022

|                                                       | Total Numbers                 |                |  |  |
|-------------------------------------------------------|-------------------------------|----------------|--|--|
| Indicators                                            | 15 <sup>th</sup> October 2022 | Overall So Far |  |  |
| Total number of free mobile medical<br>camps arranged | 44                            | 6,771          |  |  |
| Total OPD                                             | 7,418                         | 1,262,628      |  |  |
| Total number of <5 OPD                                | 1,992                         | 313,387        |  |  |
| Total number of >5 OPD                                | 5,426                         | 949,241        |  |  |
| Total number of ARI                                   | 2,061                         | 268,774        |  |  |
| Total number of <5 yrs<br>diarrhea/cholera/dysentery  | 508                           | 115,518        |  |  |
| Total number of >5 yrs<br>diarrhea/cholera/dysentery  | 546                           | 107,247        |  |  |
| Total number of suspected malaria                     | 921                           | 134,571        |  |  |
| Total number of patients with skin<br>diseases        | 1,192                         | 301,689        |  |  |
| Total number of patients with other diseases          | 2,190                         | 334,822        |  |  |

### Category wise division of Total OPD Cases on 15<sup>th</sup> October 2022