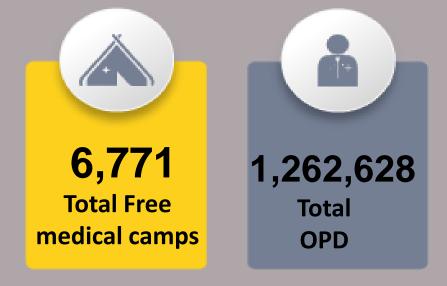

## Data for 15<sup>th</sup> October 2022

|                                                       | Total Numbers                 |                |  |  |
|-------------------------------------------------------|-------------------------------|----------------|--|--|
| Indicators                                            | 15 <sup>th</sup> October 2022 | Overall So Far |  |  |
| Total number of free mobile medical<br>camps arranged | 44                            | 6,771          |  |  |
| Total OPD                                             | 7,418                         | 1,262,628      |  |  |
| Total number of <5 OPD                                | 1,992                         | 313,387        |  |  |
| Total number of >5 OPD                                | 5,426                         | 949,241        |  |  |
| Total number of ARI                                   | 2,061                         | 268,774        |  |  |
| Total number of <5 yrs<br>diarrhea/cholera/dysentery  | 508                           | 115,518        |  |  |
| Total number of >5 yrs<br>diarrhea/cholera/dysentery  | 546                           | 107,247        |  |  |
| Total number of suspected malaria                     | 921                           | 134,571        |  |  |
| Total number of patients with skin<br>diseases        | 1,192                         | 301,689        |  |  |
| Total number of patients with other diseases          | 2,190                         | 334,822        |  |  |

### Data for 15<sup>th</sup> October 2022

Total Free Medical Camps Arranged throughout Sindh

**7,418** Total OPD Cases throughout Sindh