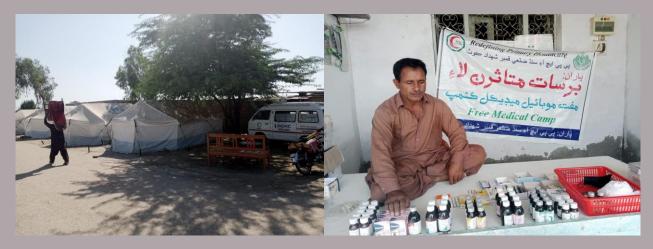

### **District Badin-A**

#### **Rain Emergency Relief Photos - District Badin-A**

Medical Camp Village Hayat Khaskheli, UC Khairpur Gamboh, Taluka Tandobago