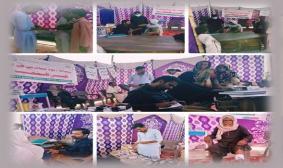

### **District Jamshoro**

#### **Rain Emergency Relief Photos - District Jamshoro**

PPHI Jamshoro: MRC at Filter plant Kotri

PPHI Jamshoro: Medical relief camp at

PPHI Jamshoro: MRC at SSP Office Site road

PPHI Jamshoro: ICT Malria being done