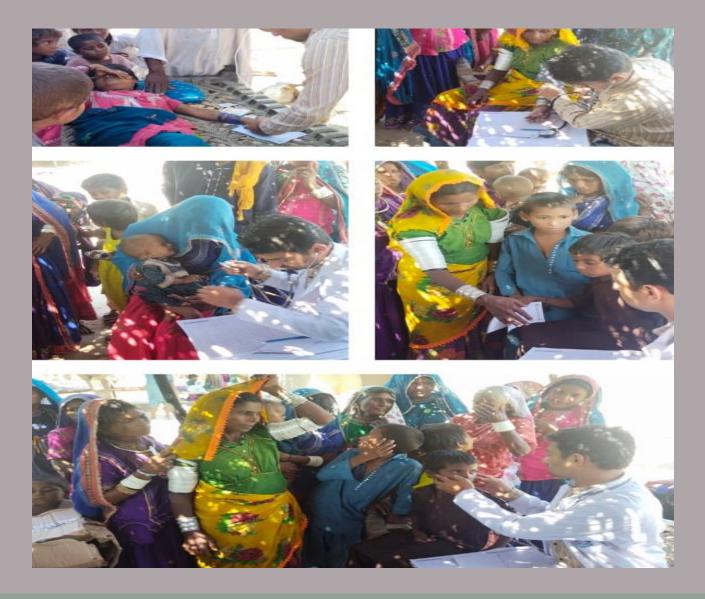

### **District Jamshoro**

#### **Rain Emergency Relief Photos - District Jamshoro**

PPHI Jamshoro: MRC at Filter plant Kotri

PPHI Jamshoro: Medical relief camp at

PPHI Jamshoro: MRC at SSP Office Site road

PPHI Jamshoro: ICT Malria being done