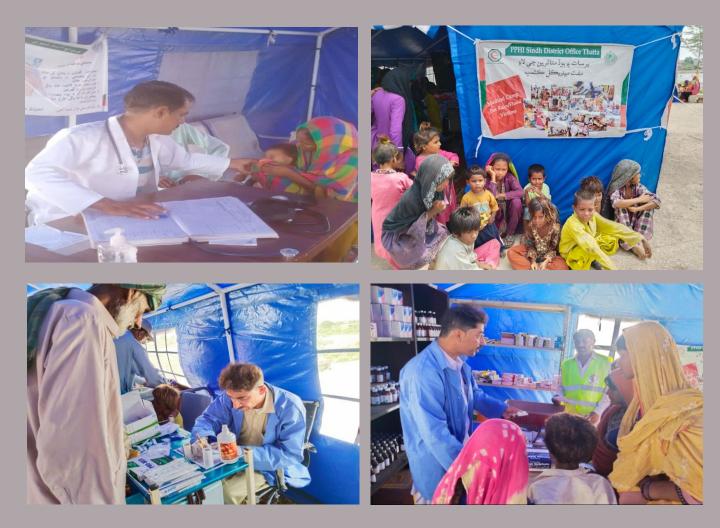

### **District** Thatta

#### **Rain Emergency Relief Photos - District Thatta**

Flood relief medical camp for IDPs at Pathan colony bachao bund