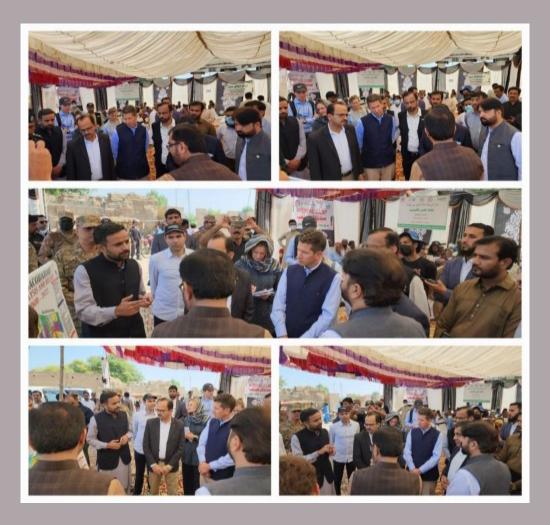

### **District Jamshoro**

#### **Rain Emergency Relief Photos - District Jamshoro**

PPHI Jamshoro: MRC at Filter plant Kotri

PPHI Jamshoro: Medical relief camp at

PPHI Jamshoro: MRC at SSP Office Site road

PPHI Jamshoro: ICT Malria being done

PPHI Jamshoro: MRC at Bubak